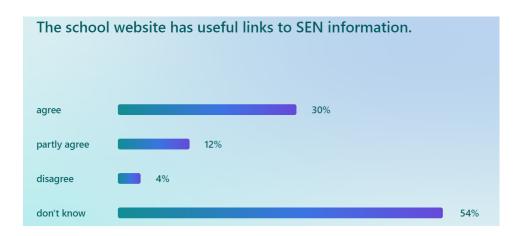

What we will do to improve things:

- We will ensure to make it clearer where to find the SEN policy and information report.
- > We will ensure that all staff know to signpost parents to the information about support for different types of need on our website.
- > We will ensure that we communicate your child's progression clearly at review meetings or parents evening.
- A date will be set for SEN information sessions, although you can contact Mrs Ahearne at any time with any questions or concerns you may have.