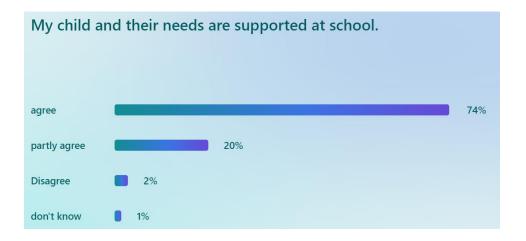

SEND survey results.

| My child is  | happy at school |     |
|--------------|-----------------|-----|
| agree        |                 | 83% |
| partly agree | 14%             |     |
| disagree     | 1%              |     |
| don't know   | 0%              |     |