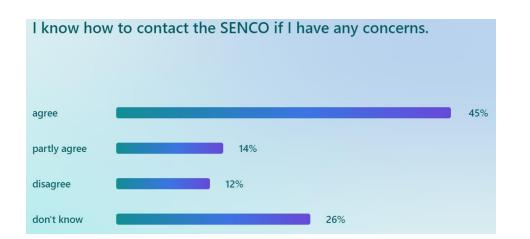

What we will do to improve things:

- We will ensure to make it clearer where to find the SEN policy and information report.
- > We will ensure that all staff know to signpost parents to the information about support for different types of need on our website.
- > We will ensure that we communicate your child's progression clearly at review meetings or parents evening.
- A date will be set for SEN information sessions, although you can contact Mrs Ahearne at any time with any questions or concerns you may have.