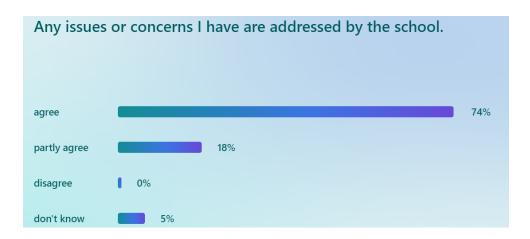

What we will do to improve things:

- We will ensure to make it clearer where to find the SEN policy and information report.
- > We will ensure that all staff know to signpost parents to the information about support for different types of need on our website.
- > We will ensure that we communicate your child's progression clearly at review meetings or parents evening.
- A date will be set for SEN information sessions, although you can contact Mrs Ahearne at any time with any questions or concerns you may have.