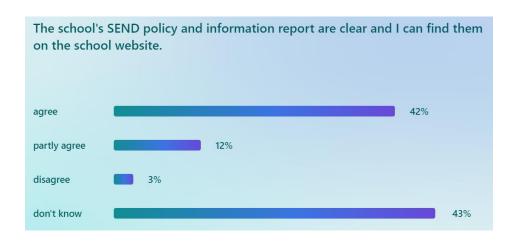

What we will do to improve things:

- We will ensure to make it clearer where to find the SEN policy and information report.
- > We will ensure that all staff know to signpost parents to the information about support for different types of need on our website.
- > We will ensure that we communicate your child's progression clearly at review meetings or parents evening.
- A date will be set for SEN information sessions, although you can contact Mrs Ahearne at any time with any questions or concerns you may have.