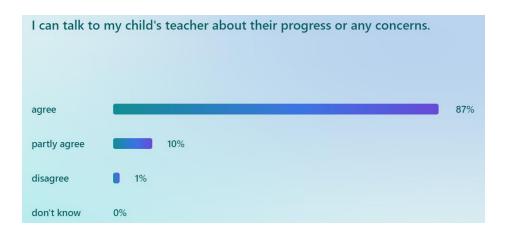

What we will do to improve things:

- We will ensure to make it clearer where to find the SEN policy and information report.
- > We will ensure that all staff know to signpost parents to the information about support for different types of need on our website.
- > We will ensure that we communicate your child's progression clearly at review meetings or parents evening.
- A date will be set for SEN information sessions, although you can contact Mrs Ahearne at any time with any questions or concerns you may have.