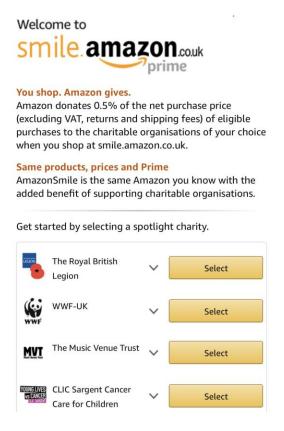

All you need to do is:

1. Visit <a href="https://smile.amazon.co.uk">https://smile.amazon.co.uk</a>

2. Scroll down the page until you see this screen which allows you to enter your charitable organisation.