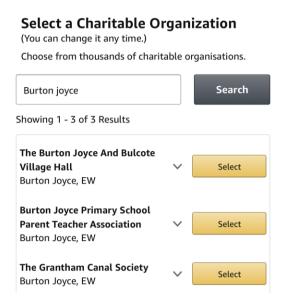

Enter Burton Joyce and click search and then choose 'Burton Joyce Primary School Parent Teacher Association'

 This screen will then appear and you will be asked to confirm you understand you must always start at smile.amazon to support Burton Joyce PTA. Please tick the box and click Start Shopping.