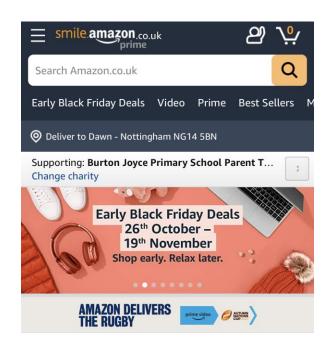

Yes, I understand that I must always start at smile.amazon.co.uk to support Burton Joyce Primary School Parent Teacher Association.

smile.amazon.co.uk

Why is there a separate URL?

Start Shopping

 Amazon will then connect you to your account and you will see the usual Amazon page.

You can now shop as normal but with the knowledge that you are supporting the school at the same time.